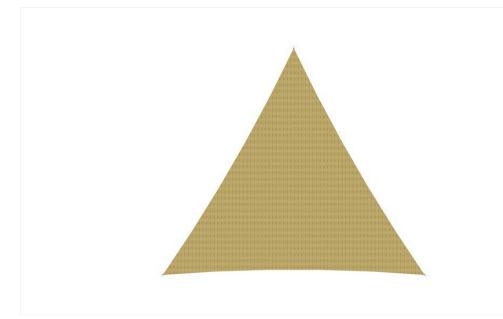

## **Product description**

The HDPE sunshade is a durable and practical choice for creating shade and protecting against the UV rays of the sun.

Material: HDPE, 320 g/m2 Shape: Triangular Dimensions: 5x5x5 meters Shade area: approximately 4.3 m2 Color: Camel UV-protection: UPF10 (Blocks 90% of the sun's UV rays) Water: Not waterproof (Dew or light rain will run off if installed with a slope (approx. 25 degrees)) Wind: Take down in a gale with wind speeds of 13,9-17,1 m/s.