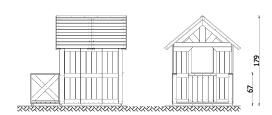

## **DESCRIPTION**

The unit is made of impregnated pine boards. All fasteners and fittings weatherproof and UV-resistant. Anchored directly into the ground.

| INFORMATION              |                    |  |
|--------------------------|--------------------|--|
| Number of users          | 4                  |  |
| Age range                | 1 - 5              |  |
| Device dimensions [m]    | 1.91 x 1.51 x 1.79 |  |
| Compliance with the norm | EN-1176-1:2017-12  |  |