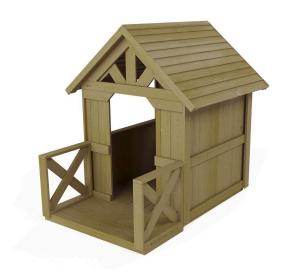

## Terra House, with terrace 3373

## **DESCRIPTION**

The unit is made of impregnated pine boards. All fasteners and fittings weatherproof and UV-resistant. Anchored directly into the ground.

| INFORMATION              |                    |  |
|--------------------------|--------------------|--|
| Number of users          | 4                  |  |
| Age range                | 1 - 5              |  |
| Device dimensions [m]    | 1.91 x 1.51 x 1.79 |  |
| Compliance with the norm | EN-1176-1:2017-12  |  |