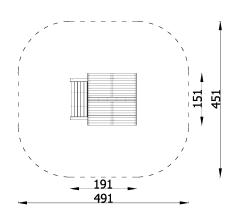

## **DESCRIPTION**

The unit is made of impregnated pine boards. All fasteners and fittings weatherproof and UV-resistant. Anchored directly into the ground.

| INFORMATION              |                    |  |
|--------------------------|--------------------|--|
| Number of users          | 4                  |  |
| Age range                | 1 - 5              |  |
| Device dimensions [m]    | 1.91 x 1.51 x 1.79 |  |
| Compliance with the norm | EN-1176-1:2017-12  |  |

| SAFETY SURFACE |                           |           |                              |
|----------------|---------------------------|-----------|------------------------------|
| Zone           | Max height<br>of fall [m] | Area [m²] | Perimeter of safety zone [m] |
| А              | 0.67                      | 20.2      |                              |
| В              |                           |           | 16.3                         |
| С              |                           |           |                              |