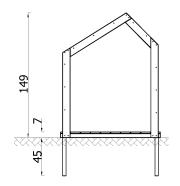

## DESCRIPTION

The unit is made of impregnated pine boards. Panels of coloured 12mm polycarbonate. All fasteners and fittings weatherproof and UV-resistant. Anchored directly into the ground.

| INFORMATION              |                   |  |
|--------------------------|-------------------|--|
| Number of users          | 4                 |  |
| Age range                | 1 - 7             |  |
| Device dimensions [m]    | 1.2 x 0.8 x 1.49  |  |
| Compliance with the norm | EN-1176-1:2017-12 |  |