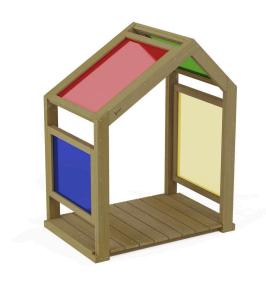

## Terra Rainbow House 58601

## DESCRIPTION

The unit is made of impregnated pine boards. Panels of coloured 12mm polycarbonate. All fasteners and fittings weatherproof and UV-resistant. Anchored directly into the ground.

| INFORMATION              |                   |  |
|--------------------------|-------------------|--|
| Number of users          | 4                 |  |
| Age range                | 1 - 7             |  |
| Device dimensions [m]    | 1.2 x 0.8 x 1.49  |  |
| Compliance with the norm | EN-1176-1:2017-12 |  |