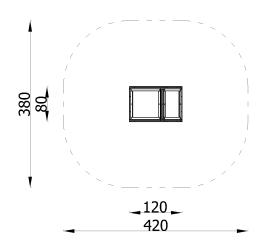

## DESCRIPTION

The unit is made of impregnated pine boards. Panels of coloured 12mm polycarbonate. All fasteners and fittings weatherproof and UV-resistant. Anchored directly into the ground.

| INFORMATION              |                   |  |
|--------------------------|-------------------|--|
| Number of users          | 4                 |  |
| Age range                | 1 - 7             |  |
| Device dimensions [m]    | 1.2 x 0.8 x 1.49  |  |
| Compliance with the norm | EN-1176-1:2017-12 |  |

## SAFETY SURFACE

| Zone | Max height of fall [m] | Area [m²] | Perimeter of safety zone [m] |
|------|------------------------|-----------|------------------------------|
| А    |                        | 14        |                              |
| В    |                        |           | 13                           |
| С    |                        |           |                              |